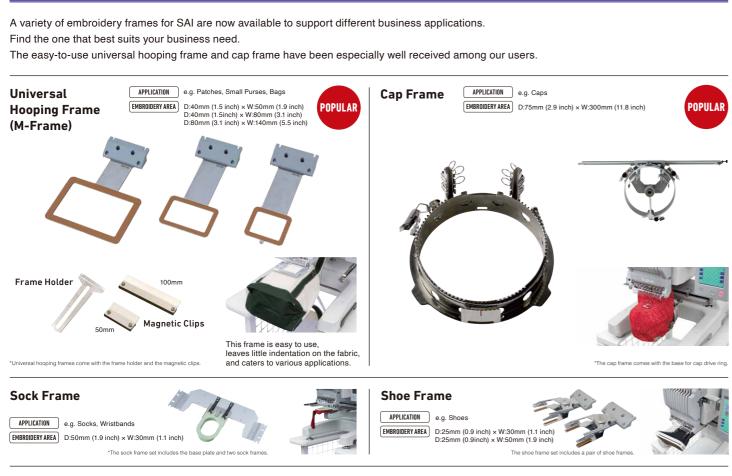

#### **Embroidery Frames**

For various business applications, from caps to socks

Gauge Set

Gauge Base Base for setting the product in the frame

Sock Gauge