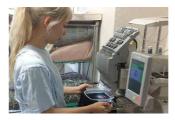

# Easy operation using a touch screen

You can get the machine ready for embroidery by simply following instructions displayed on the touch screen.

# Embroidery positioning

A red laser cross mark appears to show the needle location, allowing you to adjust embroidery placement according to fabric grains and sewn seams. The marker helps you easily locate the desired embroidery position.

# Easy data transfer via a USB flash drive NEW

Connecting SAI to your computer with a USB cable, allows you to send the embroidery data directly to the machine without a complicated setting procedure.

STANDARD