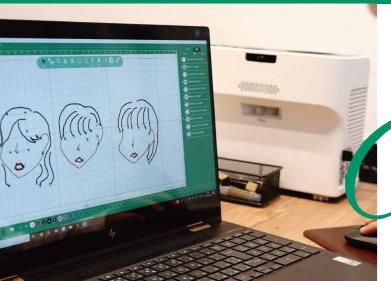

# Create your own original embroidery data as easy as 1, 2, 3. The Writer PLUS software makes embroidery more fun.

SAI's standard accessory kit includes the Writer PLUS software,

equipped with basic and useful functions you will need for embroidery digitizing.

With Writer PLUS, you can create your own original embroidery data, even from hand-drawn artwork!

You will enjoy making one of a kind embroidery designs,

regardless of whether you are a beginner or a more advanced user.

#### Converting images into embroidery data

Scanned designs and hand-drawn artwork can be automatically converted into embroidery data. Stitch types are also selectable.