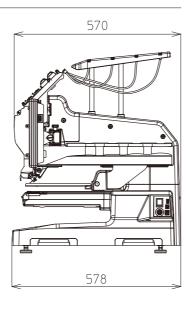

#### **SPECIFICATIONS**

| Model number             | MDP-S0801C (200×300)S                                                                                                                            |
|--------------------------|--------------------------------------------------------------------------------------------------------------------------------------------------|
| Head                     | 1                                                                                                                                                |
| Needles                  | 8                                                                                                                                                |
| Sewing speed             | Max speed 800 stitches / min.                                                                                                                    |
| Voltage rating           | AC100-120V, 200-240V (50/60Hz)<br><ul 120v="" only="" specification:=""></ul>                                                                    |
| Power consumption        | 100W                                                                                                                                             |
| Automatic thread trimmer | Yes                                                                                                                                              |
| Thread break sensor      | Yes                                                                                                                                              |
| File format              | .dst, .tcf etc.                                                                                                                                  |
| Main unit weight (net)   | 37kg (82lbs)                                                                                                                                     |
| Main unit dimensions     | W:555mm (21.9 inch) H:668mm (26.3 inch)<br>D:578mm (22.8 inch)                                                                                   |
| Maximum embroidery area  | D:200mm (7.8 inch) W:300mm (11.8 inch)                                                                                                           |
| Operation panel          | 7-inch-wide TFT LCD                                                                                                                              |
| Supported languages      | Japanese, English, Chinese, Spanish, Portuguese,<br>Italian, French, German, Russian, Czech, Hungarian,<br>Turkish, Thai (13 languages in total) |