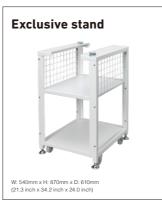

h, Portuguese,<br>Italian, French, German, Russian, Czech, Hungarian,<br>Turkish, Thai (13 languages in total) |





#### **ACCESSORIES**

| Standard frames | Large tubular frame: 1, Small tubular frame: 1 |
|-----------------|------------------------------------------------|
| Software        | TAJIMA Writer PLUS                             |

#### **RECOMMENDED PC SPECIFICATIONS**

|                          | Microsoft Windows 7 and later versions                                                              |
|--------------------------|-----------------------------------------------------------------------------------------------------|
| MDP-S0801C<br>2020 model | CPU: Dual Core 2GHz or above, equivalent to Intel Pentium 4 RAM: 4GB HDD: Free space of 1GB or more |

#### **OPTIONS**



#### More about SAI

#### Latest news from TAJIMA







TAJIMA official website



TAJIMA official Facebook page facebook.com/TajimaGroup





#### Tajima Industries Ltd.

NO.1800 Ushiyama-cho, Kasugai, Aichi-pref. 486-0901 JAPAN TEL +81-568-90-6512, 6514, 6518

FAX +81-568-90-6513, 6515, 6519

Contact below for inquiries regarding the purchase of,







MDP-S0801C 2020 MODEL

Embroidery digitizing software is included as a standard accessory

# Totally Professional - High Quality Finish and Speedy Work



#### HIGH QUALITY

# World's highest quality embroidery



In over 75 years of its history, Tajima has gained worldwide recognition from various famous brand names for its excellent manufacturing technology.

#### HIGH RELIABILITY

# Exceptionally fast processing for quick turn aroun