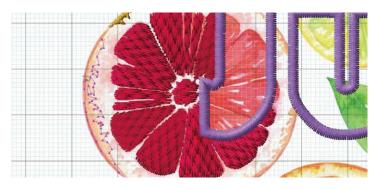

#### Making professional looking embroidery data

Simply make outlines to create professional embroidery data using a computer mouse. Writer PLUS supports different types of stitches such as satin, running and complex fill stitches.