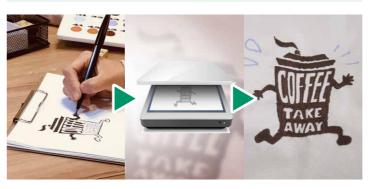

#### Converting images into embroidery data

Scanned designs and hand-drawn artwork can be automatically converted into embroidery data. Stitch types are also selectable.