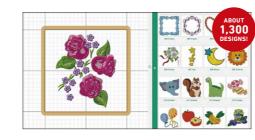

#### Pre-installed design data

There are about 1,300 embroidery designs, which you can freely combine to create your original design.