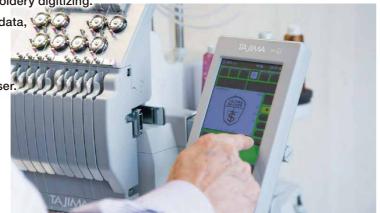

# Easy operation using a touch screen

You can get the machine ready for embroidery by simply following instructions displayed on the touch screen.

# Easy data transfer via a USB flash drive NEW

Connecting SAI to your computer with a USB cable, allows you to send the embroidery data directly to the machine without a complicated setting procedure.

STANDARD