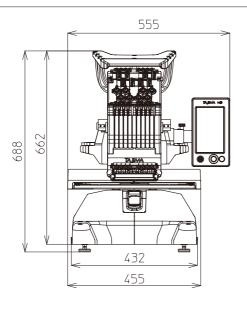

#### **SPECIFICATIONS**

| Model number             | MDP-S0801C (200×300)S                                                                                                                            |
|--------------------------|--------------------------------------------------------------------------------------------------------------------------------------------------|
| Head                     | 1                                                                                                                                                |
| Needles                  | 8                                                                                                                                                |
| Sewing speed             | Max speed 800 stitches / min.                                                                                                                    |
| Voltage rating           | AC100-120V, 200-240V (50/60Hz)<br><ul 120v="" only="" specification:=""></ul>                                                                    |
| Power consumption        | 100W                                                                                                                                             |
| Automatic thread trimmer | Yes                                                                                                                                              |
| Thread break sensor      | Yes                                                                                                                                              |
| File format              | .dst, .tcf etc.                                                                                                                                  |
| Main unit weight (net)   | 37kg (82lbs)                                                                                                                                     |
| Main unit dimensions     | W:555mm (21.9 inch) H:668mm (26.3 inch)<br>D:578mm (22.8 inch)                                                                                   |
| Maximum embroidery area  | D:200mm (7.8 inch) W:300mm (11.8 inch)                                                                                                           |
| Operation panel          | 7-inch-wide TFT LCD                                                                                                                              |
| Supported languages      | Japanese, English, Chinese, Spanish, Portuguese,<br>Italian, French, German, Russian, Czech, Hungarian,<br>Turkish, Thai (13 languages in total) |