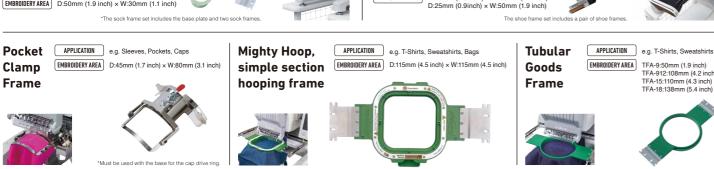

#### **Embroidery Frames**

For various business applications, from caps to socks

Gauge Set

Gauge Base Base for setting the product in the frame

Sock Gauge