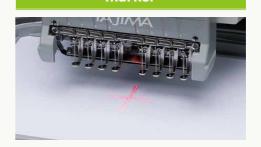

# Embroidery positioning

A red laser cross mark appears to show the needle location, allowing you to adjust embroidery placement according to fabric grains and sewn seams. The marker helps you easily locate the desired embroidery position.