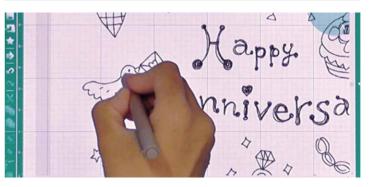

#### Hand-drawing with a touch pen

If your computer has a touch panel function, you can create embroidery data by directly drawing on the panel, just as much fun as drawing in a sketchbook.