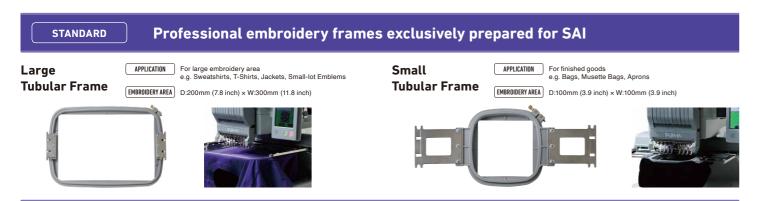

#### **ACCESSORIES**

| Standard frames | Large tubular frame: 1, Small tubular frame: 1 |
|-----------------|------------------------------------------------|
| Software        | TAJIMA Writer PLUS                             |